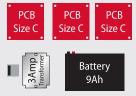

The Small Enclosure (S) is a universal sturdy metal enclosure designed for general purpose installation of small size Inner Range Integriti, Inception or Concept equipment. The design allows for a range of Integriti, Inception or Concept Module PCB's to be fitted. In addition to the Power Supply PCB, 1 x "B" size or 2 x "C" size PCB's may be fitted per enclosure.

## **Layout Options**

Example 1