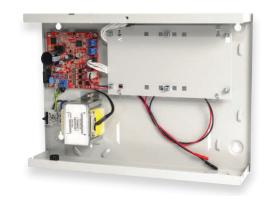

The Small Enclosure (S) is a universal sturdy metal enclosure designed for general purpose installation of small size Inner Range Integriti, Inception or Concept equipment. The design allows for a range of Integriti, Inception or Concept Module PCB's to be fitted. In addition to the Power Supply PCB, 1 x "B" size or 2 x "C" size PCB's may be fitted per enclosure.

A range of powered or non-powered versions are available.

The Small Enclosure's low profile side elevation protrudes less than 90mm from the mounting surface.

## **Physical**

| Enclosure Size           | 252(L) x 358(W) x 85(D)                                          |
|--------------------------|------------------------------------------------------------------|
| Cable Entry Points       |                                                                  |
| Тор                      | 4 x 25mm Round Conduit Punch-outs                                |
|                          | 1 x Power Entry/Antenna Mount Point                              |
| Base                     | 2 x 25mm Round Conduit Punch-outs                                |
|                          | 1 x Power Entry                                                  |
| Back                     | Through wall cable entry behind main plate                       |
| Powered Version 2 & 3Amp | See the Integriti 2 & 3Amp PSU Datasheets for PSU Specifications |