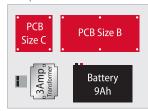

The Small Enclosure (S) is a universal sturdy metal enclosure designed for general purpose installation of small size Inner Range Integriti, Inception or Concept equipment. The design allows for a range of Integriti, Inception or Concept Module PCB's to be fitted. In addition to the Power Supply PCB, 1 x "B" size or 2 x "C" size PCB's may be fitted per enclosure.

## **Layout Options**

Example 1